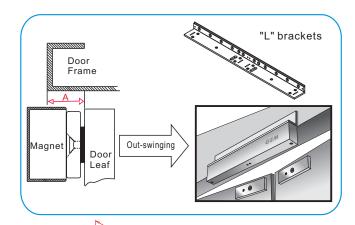

## **GEM**<sup>®</sup>

L-NH2500 Bracket
Typical mounting on OUT-SWINGINGnarrow frame door

The A value in the table below for each bracket to mount on the door frame, shows the minimum requirement width of the door frame for different electromagnetic lock model.

| Magnet Grade | ValueA" | Option Brackets    |
|--------------|---------|--------------------|
| 300 LBS      | 38mm    | L-150, L-EM150     |
| 600 LBS      | 42mm    | L-300,L-10001ST    |
| 800LBS       | 48mm    | L-750, L-350,L-400 |
| 1200 LBS     | 60mm    | L-500,L-600        |